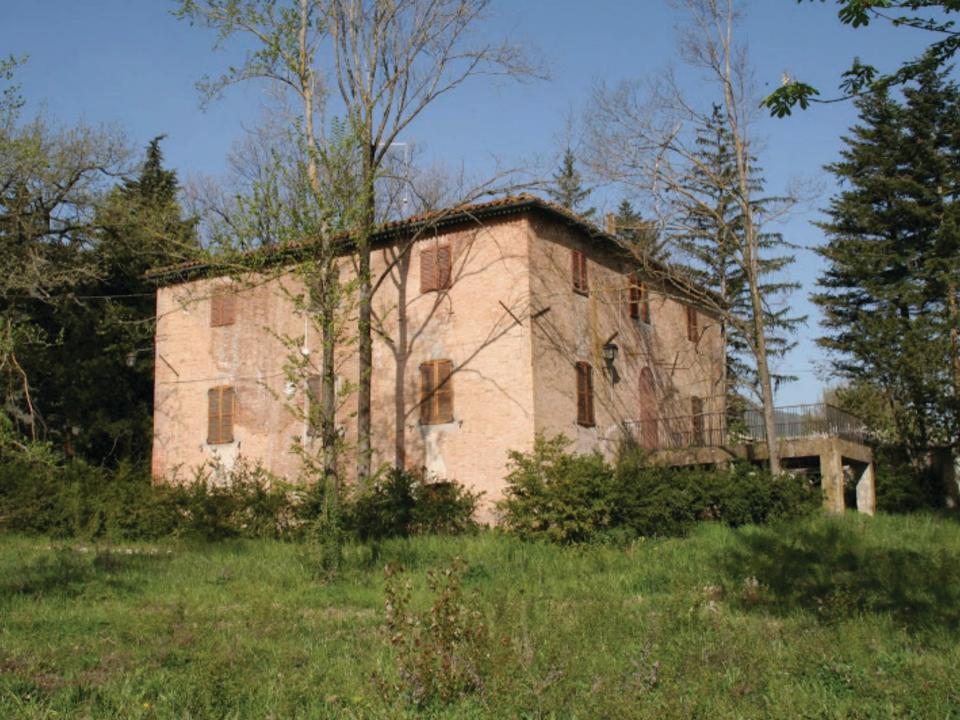

## • CORNETO MC ITALY

This wonderful country house, dating back to the beginning of the 1900s, is set amongst beautiful rolling hills, just a few kilometres from the historic centres of Matelica, Camerino and San Severino Marche.

It enjoys a panoramic position with spectacular views of many of the area's ancient villages and the Monti Sibillini National Park beyond.

This is rare opportunity to acquire a unique Marche property and create a truly impressive country retreat and an excellent Italian investment opportunity.

The property (600 sqm) will be divided into 5 luxury apartments. Two on the ground floor (each 100 sqm) with private garden area, and three over the remaining three floors of the palazzo each with private terrace. All will enjoy stunning views.