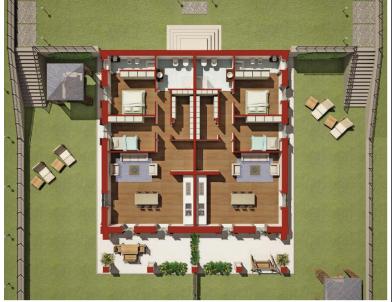

The property (600 sqm) will be divided into 5 luxury apartments. Two on the ground floor (each 100 sqm) with private garden area, and three over the remaining three floors of the palazzo each with private terrace. All will enjoy stunning views.