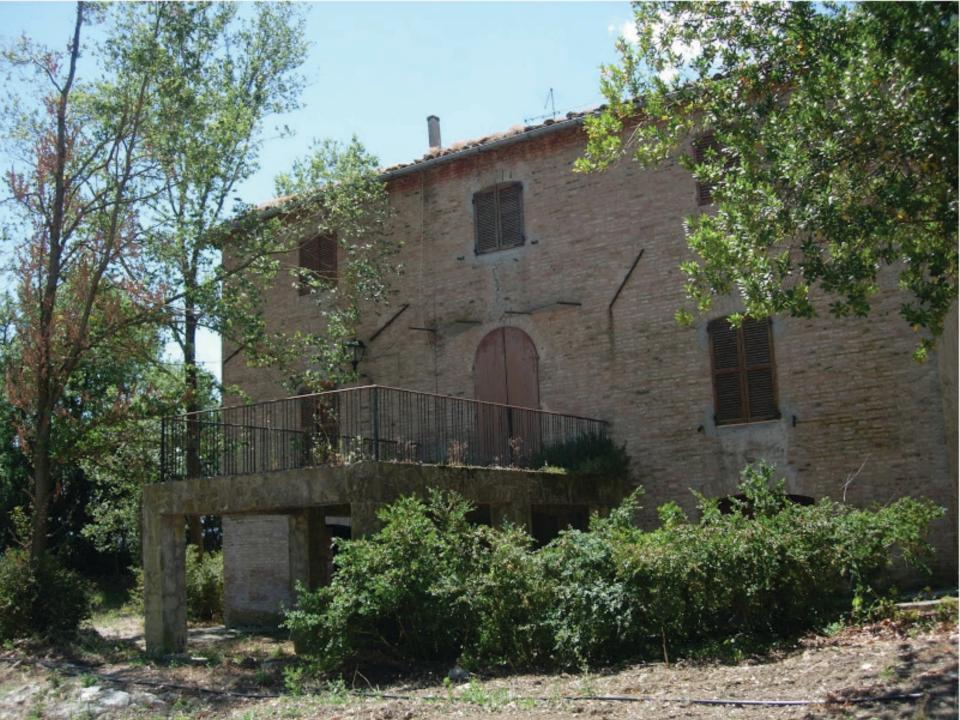

## • CORNETO MC ITALY

This wonderful country house, dating back to the beginning of the 1900s, is set amongst beautiful rolling hills, just a few kilometres from the historic centres of Matelica, Camerino and San Severino Marche.

It enjoys a panoramic position with spectacular views of many of the area's ancient villages and the Monti Sibillini National Park beyond.

This is rare opportunity to acquire a unique Marche property and create a truly impressive country retreat and an excellent Italian investment opportunity.

The property (600 sqm) will be divided into 5 luxury apartments. Two on the ground floor (each 100 sqm) with private garden area, and three over the remaining three floors of the palazzo each with private terrace. All will enjoy stunning views.