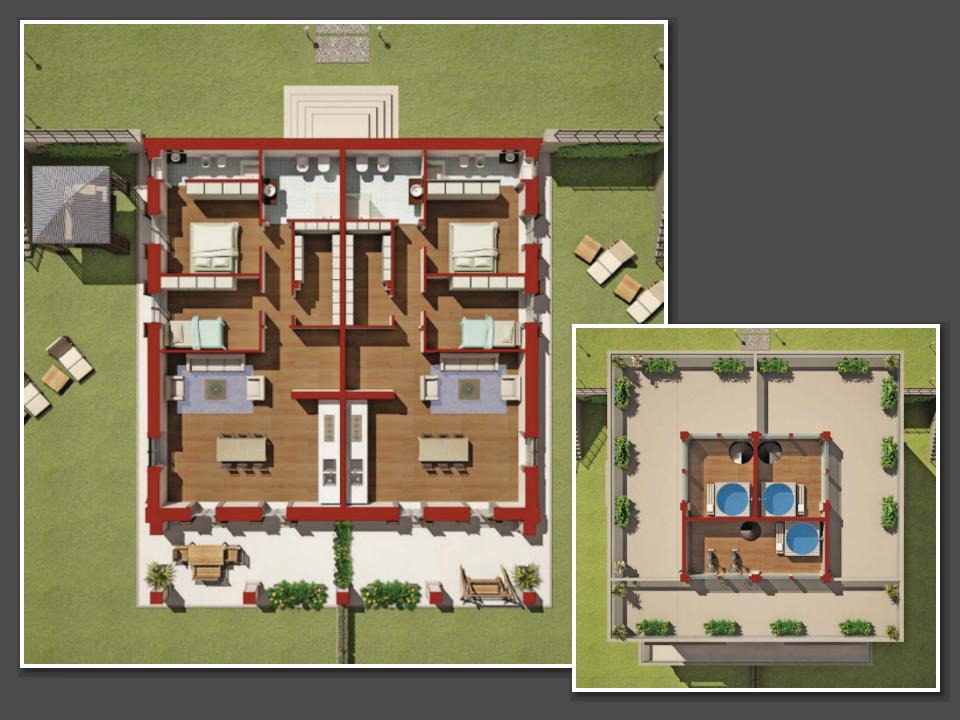

The property (600 sqm) will be divided into 5 luxury apartments. Two on the ground floor (each 100 sqm) with private garden area, and three over the remaining three floors of the palazzo each with private terrace. All will enjoy stunning views.