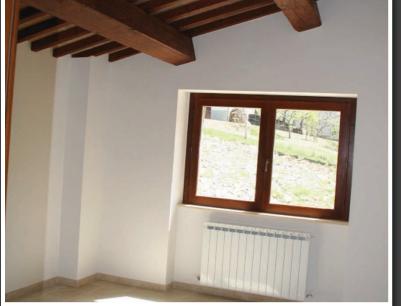

Accommodation is split over two floors.

The ground floor has a bathroom and storeroom, a large living room with a fireplace, and a large kitchen dining room.

Upstairs, the first floor has 2 double bedrooms, a bathroom and one study room that could also be a small bedroom.