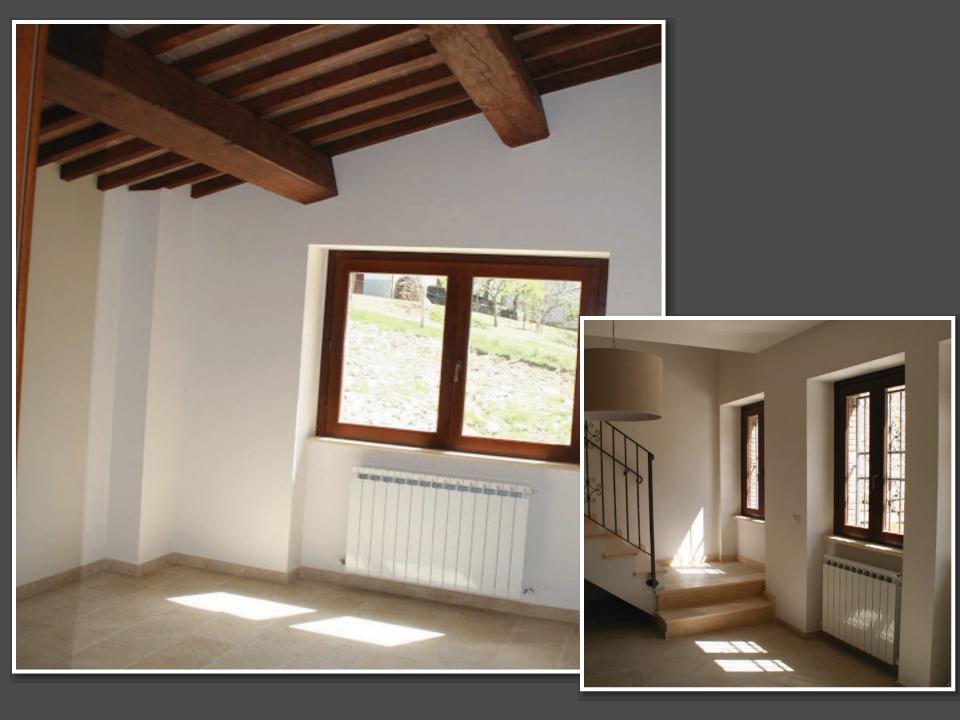

This unique farmhouse of 144 sqm has been completely redeveloped to the highest standard and finish.

It includes a 1.030 sqm garden and a 157 sqm private courtyard.

The two properties on the plot are identical, (symmetrical) each with their own private access.

Accommodation is split over two floors.

The ground floor has a bathroom and storeroom, a large living room with a fireplace, and a large kitchen dining room.

Upstairs, the first floor has 2 double bedrooms, a bathroom and one study room that could also be a small bedroom.

Access to the wonderful terrace and its spectacular panorama is from the master bedroom. The views of the lush green hillsides, villages and farmhouses nettled in the landscape are amongst our finest.