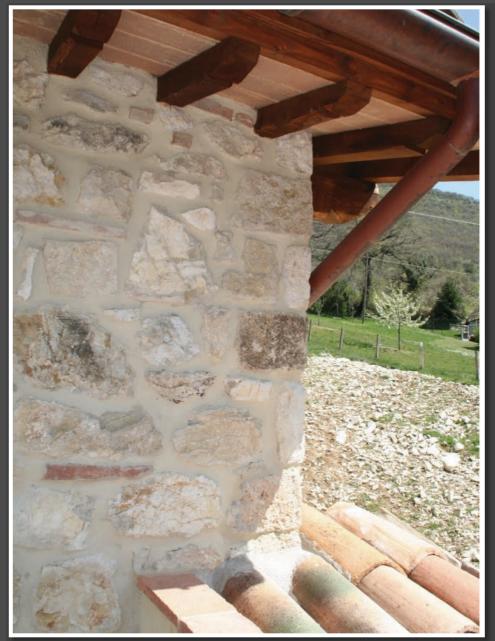

This unique farmhouse of 144 sqm has been completely redeveloped to the highest standard and finish.

It includes a 1.030 sqm garden and a 157 sqm private courtyard.

The two properties on the plot are identical, (symmetrical) each with their own private access.