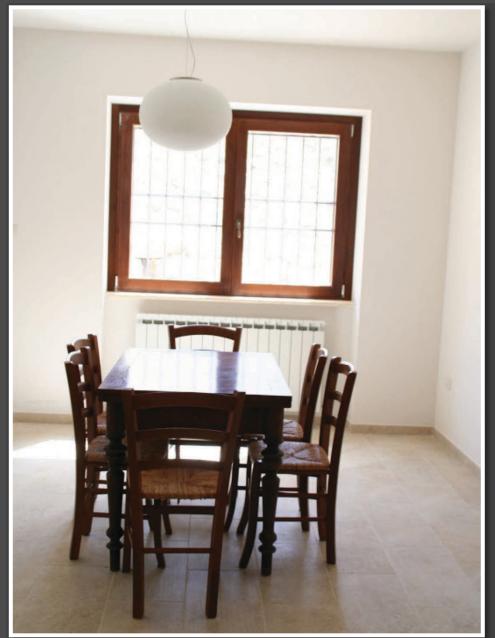

Accommodation is split over two floors.

The ground floor has a bathroom and storeroom, a large living room with a fireplace, and a large kitchen dining room.

Upstairs, the first floor has 2 double bedrooms, a bathroom and one study room that could also be a small bedroom.