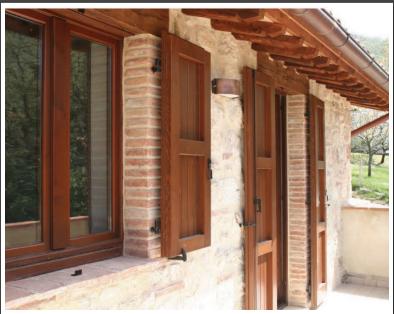

This unique farmhouse of 144 sqm has been completely redeveloped to the highest standard and finish.

It includes a 1.030 sqm garden and a 157 sqm private courtyard.

The two properties on the plot are identical, (symmetrical) each with their own private access.