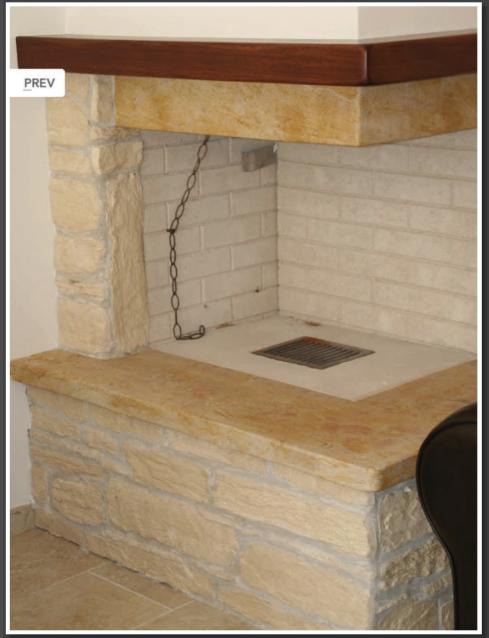

Accommodation is split over two floors.

The ground floor has a bathroom and storeroom, a large living room with a fireplace, and a large kitchen dining room.

Upstairs, the first floor has 2 double bedrooms, a bathroom and one study room that could also be a small bedroom.