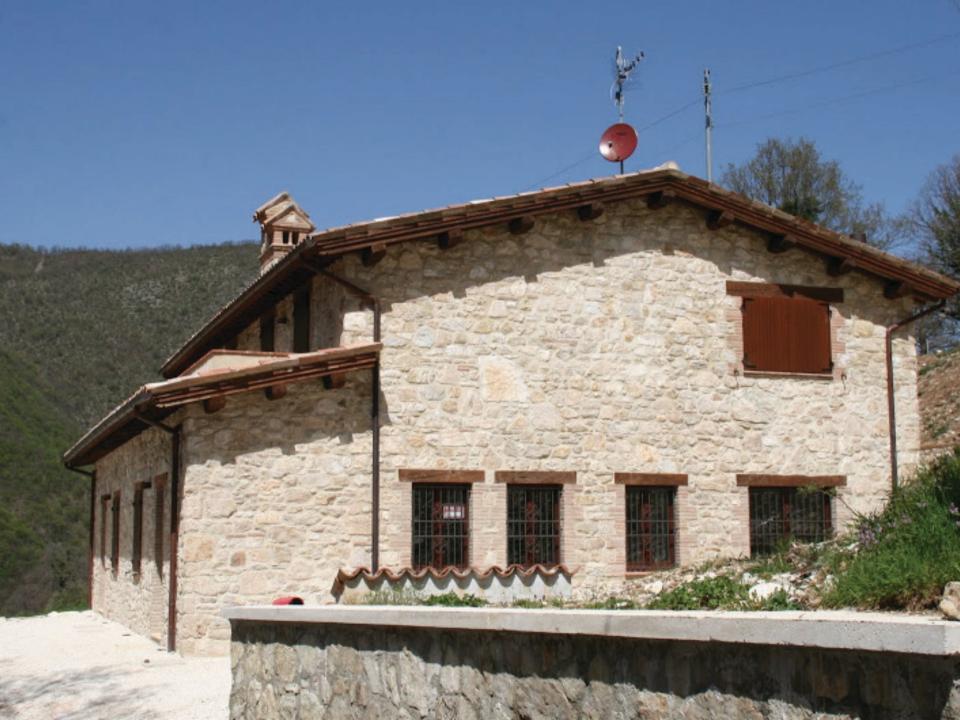

This unique farmhouse of 144 sqm has been completely redeveloped to the highest standard and finish.

It includes a 1.030 sqm garden and a 157 sqm private courtyard.

The two properties on the plot are identical, (symmetrical) each with their own private access.

Accommodation is split over two floors.

The ground floor has a bathroom and storeroom, a large living room with a fireplace, and a large kitchen dining room.

Upstairs, the first floor has 2 double bedrooms, a bathroom and one study room that could also be a small bedroom.